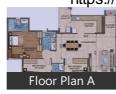

## Floor Plans

## Description

**Puravankara Westend** is a pure delight for art, music and cinema enthusiasts as the project offers 2 bhk and 3 bhk spacious apartment with the size ranges between 1194 to 1766 sq. Ft. It is conveniently lies at Garvebhavi Palya, Bangalore located on the high growth corridor of Hosur Main Road, opposite to upcoming Metro Station at Kudlu Gate and is only a 10-minute drive from Electronic City Phase 1. The project offers the world best amenities for the residents comfortable living.