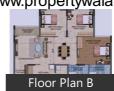

## Floor Plans

## Description

**Puravankara Westend** is a pure delight for art, music and cinema enthusiasts as the project offers 2 bhk and 3 bhk spacious apartment with the size ranges between 1194 to 1766 sq. Ft. It is conveniently lies at Garvebhavi Palya, Bangalore located on the high growth corridor of Hosur Main Road, opposite to upcoming Metro Station at Kudlu Gate and is only a 10-minute drive from Electronic City Phase 1. The project offers the world best amenities for the residents comfortable living.