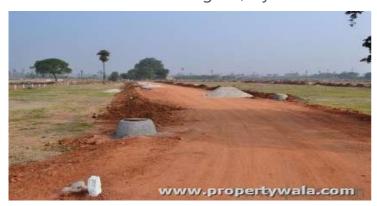

# Sark Green Plains - Tukkuguda, Hyderabad



## Plots for sale in Sark Green Plains

Sark Green Plains presented by Sark Projects with plots for sale in Tukkuguda, Hyderabad

- Project ID: J686118992
- Builder: Sark Projects
- Location: Sark Green Plains, Tukkuguda, Hyderabad 505531 (Telangana)
- Completion Date: May, 2016
- Status: Started

# Description

Sark Green Plains is one of the residential project of Sark Projects. It offers skillfully designed residential plots and proposed villas of different dimensions. Project has been designed to facilitate perfect living conditions with optimum light, ventilation and privacy, coupled with fresh and green surroundings.

## **Project Details**

■ Total Area: 70 Acres

## **Amenities**

- HMDA Layout,
- Clear Title
- Water Harvesting pits,
- Underground Drainage,
- Overhead tank.
- Wat