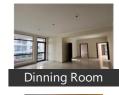

## **READY TO MOVE 3 BHK FLAT**

SOM DATT LANDMARK, KHARAR -LANDRAN ROAD, Se...

- Area: 1757 SqFeet ▼
- Bathrooms: Three
- Total Floors: Seven
- Furnished: Semi Furnished
   Transaction: New Property
- Price: 6,400,000
- Bedrooms: Three
- Floor: Sixth
- Facing: East

# **Pictures**

Advertiser Details

Scan QR code to get the contact info on your mobile