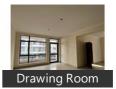

## **READY TO MOVE 3 BHK FLAT**

SOM DATT LANDMARK, KHARAR -LANDRAN ROAD, Se...

- Area: 1757 SqFeet ▼
- Bathrooms: Three
- Total Floors: Seven
- Furnished: Semi Furnished
   Transaction: New Property
- Price: 6,400,000
- Bedrooms: Three
- Floor: Sixth
- Facing: East

■ Security Guards ■ Electronic Security ■ Fire Alarm

■ Swimming Pool ■ Park ■ Fitness Centre / GYM

■ Modular Kitchen ■ Marble Flooring Feng Shui / Vaastu Compliant

Club / Community Center

- Rate: 3,643 per SqFeet
- Age Of Construction: 4 Years
- Possession: Immediate/Ready to move