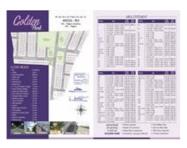

# NA NIT Sanctioned With RL Plots For Sale At Wardha Road Nagpur

Rui, Wardha Road, Nagpur - 400000 (Maharashtra)

- Area: 1200 SqFeet ▼ Facing: East
- Transaction: New Property Price: 1,799,000
- Rate: 1,499 per SqFeet +5%
- Possession: Within 6 Months

### Description

We launch a new NA NMRDA Sanctioned with RL Residential Plots available for sale at Wardha road RUI Nagpur. 2 km Meter from Wardha road near by all Facilities 0 gaothan ready for Construction Back side of Sahara City near Achievers School with all development 60 to 70% Bank finance available all Leading bank or 24 month EMI. hurry up call me for site visit and booking

Kishor Raut

Demarcation

Cement Road

Drainage line

Water line

STP Plant

Garden

Security

#### Land Features

- Clear Title Freehold Land Plot Boundary Wall
- Society Boundary Wall Club / Community Center
- Adjacent to Main Road Park/Green Belt Facing
- Water Connection Electric Connection
- Close to Hospital Close to School