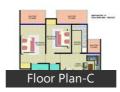

### Floor Plans

#### **Apartment Sizes**

- 1 BHK apartments 600 sq. ft.
- 2 BHK apartments 900 sq. ft.
- 3 BHK apartments 1100 sq. ft. to 1200 sq. ft.