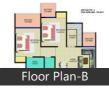

### Floor Plans

#### **Apartment Sizes**

- 1 BHK apartments 600 sq. ft.
- 2 BHK apartments 900 sq. ft.
- 3 BHK apartments 1100 sq. ft. to 1200 sq. ft.