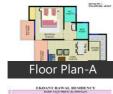

### Floor Plans

#### **Apartment Sizes**

- 1 BHK apartments 600 sq. ft.
- 2 BHK apartments 900 sq. ft.
- 3 BHK apartments 1100 sq. ft. to 1200 sq. ft.