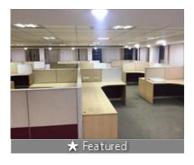

## Description

Fully Furnished Office 10000 sft Rent Rs.7,50,000 Lac With 80 Ws, A/c, 7 Cabin, 14 Half Cabin, Conference Room, Server Room, Fire Fighting Equipment, Key Card Access Door, Training Room, Pantry, Rest Rooms & Parking Facility Available In Commercial Building At Egmore . Ready For Immediate Occupation. Rent And Advance Are Negotiable. Call Us For More Properties At Egmore & Surrounding Areas T Nagar , Nungambakkam, Mount Road, Chetpet, Ph Road, Kilpauk, Kodambakkam Etc.,

### **Pictures**

7.5 lakhs

\* Location may be approximate