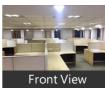

## Description

Fully Furnished Office 10000 sft Rent Rs.7,50,000 Lac With 80 Ws, A/c, 7 Cabin, 14 Half Cabin, Conference Room, Server Room, Fire Fighting Equipment, Key Card Access Door, Training Room, Pantry, Rest Rooms & Parking Facility Available In Commercial Building At Egmore . Ready For Immediate Occupation. Rent And Advance Are Negotiable. Call Us For More Properties At Egmore & Surrounding Areas T Nagar , Nungambakkam, Mount Road, Chetpet, Ph Road, Kilpauk, Kodambakkam Etc.,

### **Pictures**

7.5 lakhs

\* Location may be approximate