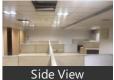

## Description

Fully Furnished Office 10000 sft Rent Rs.7,50,000 Lac With 80 Ws, A/c, 7 Cabin, 14 Half Cabin, Conference Room, Server Room, Fire Fighting Equipment, Key Card Access Door, Training Room, Pantry, Rest Rooms & Parking Facility Available In Commercial Building At Egmore . Ready For Immediate Occupation. Rent And Advance Are Negotiable. Call Us For More Properties At Egmore & Surrounding Areas T Nagar , Nungambakkam, Mount Road, Chetpet, Ph Road, Kilpauk, Kodambakkam Etc.,

### **Pictures**

7.5 lakhs

\* Location may be approximate