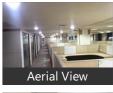

## Description

Fully Furnished Office 10000 sft Rent Rs.7,50,000 Lac With 80 Ws, A/c, 7 Cabin, 14 Half Cabin, Conference Room, Server Room, Fire Fighting Equipment, Key Card Access Door, Training Room, Pantry, Rest Rooms & Parking Facility Available In Commercial Building At Egmore . Ready For Immediate Occupation. Rent And Advance Are Negotiable. Call Us For More Properties At Egmore & Surrounding Areas T Nagar , Nungambakkam, Mount Road, Chetpet, Ph Road, Kilpauk, Kodambakkam Etc.,

### **Pictures**

7.5 lakhs

\* Location may be approximate