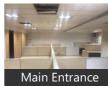

## Description

Fully Furnished Office 10000 sft Rent Rs.7,50,000 Lac With 80 Ws, A/c, 7 Cabin, 14 Half Cabin, Conference Room, Server Room, Fire Fighting Equipment, Key Card Access Door, Training Room, Pantry, Rest Rooms & Parking Facility Available In Commercial Building At Egmore . Ready For Immediate Occupation. Rent And Advance Are Negotiable. Call Us For More Properties At Egmore & Surrounding Areas T Nagar , Nungambakkam, Mount Road, Chetpet, Ph Road, Kilpauk, Kodambakkam Etc.,

### **Pictures**

7.5 lakhs

\* Location may be approximate