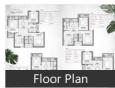

Home » Bhubaneswar Properties » Residential properties for sale in Bhubaneswar » Apartments / Flats for sale in Patharagadia, Bhubaneswar » Property P98782340

# 2 Bedroom Apartment / Flat for sale in Patharagadia, Bhubaneswar

77.28 lakhs



# 2BHK FLAT FOR SALE AT PATHARAGADIA

SIDHIVINAYAK SOLARIS, NEAR PATIA, Patharagadia, Bhu.

- Bedrooms: Two
  - Floor: Fifth
  - Facing: East
- Furnished: Unfurnished
  Transaction: New Property
  - Rate: 5,850 per SqFeet
- Age Of Construction: Under Construction
- Possession: Within 3 Years

### Advertiser Details



Scan QR code to get the contact info on your mobile View all properties by Omm Creation

### **Pictures**











## Floor Plans





### Description

2BHK FLAT FOR SALE AT PATHARAGADIA.

Discover a masterfully designed home where quality is the cornerstone. From top-notch craftsmanship to upscale finishes, this house offers a lifestyle of refined excellence. Don't miss the chance to call this remarkable property your own."

Area: 1321 SqFeet •

Bathrooms: Two

Total Floors: Nine

Price: 7,727,850

When you call, please mention that you saw this ad on PropertyWala.com.

### Features

General

Power Back-up
 Lifts

l ot

Balcony 
 Basement

#### Exterior

Reserved Parking
 Visitor Parking

#### Maintenance

- Maintenance Staff 
  Water Supply / Storage
- RO System Water Softner Boring / Tube-well
- Rain Water Harvesting
  Waste Disposal

## Location

\* Location may be approximate

# Landmarks

### ATM/Bank/Exchange