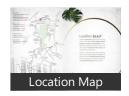

Home » Bhubaneswar Properties » Residential properties for sale in Bhubaneswar » Apartments / Flats for sale in Patharagadia, Bhubaneswar » Property P98782340

# 2 Bedroom Apartment / Flat for sale in Patharagadia, Bhubaneswar

77.28 lakhs



# 2BHK FLAT FOR SALE AT PATHARAGADIA

SIDHIVINAYAK SOLARIS, NEAR PATIA, Patharagadia, Bhu.

- Bedrooms: Two
  - Floor: Fifth
  - Facing: East
- Furnished: Unfurnished
  Transaction: New Property
  - Rate: 5,850 per SqFeet
- Age Of Construction: Under Construction
- Possession: Within 3 Years

### Advertiser Details



Scan QR code to get the contact info on your mobile View all properties by Omm Creation

### **Pictures**











## Floor Plans





### Description

2BHK FLAT FOR SALE AT PATHARAGADIA.

Discover a masterfully designed home where quality is the cornerstone. From top-notch craftsmanship to upscale finishes, this house offers a lifestyle of refined excellence. Don't miss the chance to call this remarkable property your own."

Area: 1321 SqFeet •

Bathrooms: Two

Total Floors: Nine

Price: 7,727,850

When you call, please mention that you saw this ad on PropertyWala.com.

### Features

General

Power Back-up
 Lifts

l ot

Balcony 
 Basement

#### Exterior

Reserved Parking
 Visitor Parking

#### Maintenance

- Maintenance Staff 
  Water Supply / Storage
- RO System Water Softner Boring / Tube-well
- Rain Water Harvesting
  Waste Disposal

## Location

\* Location may be approximate

# Landmarks

### ATM/Bank/Exchange

Ba