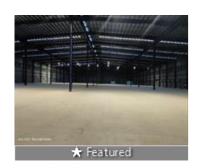

### New Constructed Warehouse In Gurugram

Vertical Logistic Park Jhajjar Road Gurugram, Jhajjar Roa...

- Area: 250000 SqFeet ▼
  Monthly Rent: 4,750,000
- Rate: 19 per SqFeet
- Age Of Construction: 1 Years

# Description

PEB warehouse

Current status: Ready to move.

Internal flooring: FM-II; Floor load Capacity: 5 ton/sq. mtr.

External flooring: RCC flooring

Eve height - 12 Mtr. & Centre height 14.5 Mtr.

Dock nos 28:, Dock height: 4 ft. Ventilation: Ridge Vents