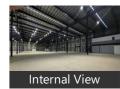

### New Constructed Warehouse In Gurugram

Vertical Logistic Park Jhajjar Road Gurugram, Jhajjar Roa...

- Area: 250000 SqFeet ▼
  Monthly Rent: 4,750,000
- Rate: 19 per SqFeet
- Age Of Construction: 1 Years

# Description

PEB warehouse

Current status: Ready to move.

Internal flooring: FM-II; Floor load Capacity: 5 ton/sq. mtr.

External flooring: RCC flooring

Eve height - 12 Mtr. & Centre height 14.5 Mtr.

Dock nos 28:, Dock height: 4 ft. Ventilation: Ridge Vents