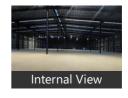

### New Constructed Warehouse In Gurugram

Vertical Logistic Park Jhajjar Road Gurugram, Jhajjar Roa...

- Area: 250000 SqFeet ▼
  Monthly Rent: 4,750,000
- Rate: 19 per SqFeet
- Age Of Construction: 1 Years

# Description

PEB warehouse

Current status: Ready to move.

Internal flooring: FM-II; Floor load Capacity: 5 ton/sq. mtr.

External flooring: RCC flooring

Eve height - 12 Mtr. & Centre height 14.5 Mtr.

Dock nos 28:, Dock height: 4 ft. Ventilation: Ridge Vents