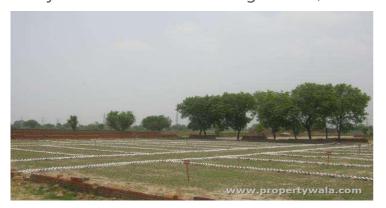

# Babaji Wave Homes - Knowledge Park 2, Grea...



### Plots for sale in Babaji Wave Homes

Babaji Wave Homes presented by Babaji Builders with plots for sale in Knowledge Park-2, Greater Noida

- Project ID : J118990291
- Builder: Babaji Builders
- Location: Babaji Wave Homes, Knowledge Park 2, Greater Noida 201301 (Uttar Pradesh)
- Completion Date: Aug, 2016
- Status: Started

## Description

**Babaji Wave Homes** is one of the popular residential projects that is located in Knowledge Park, Greater Noida. This project, developed by Babaji Builders, offers plots with basic amenities that are required for a comfortable stay of residents. Additionally, it is located in proximity to the market and many educational institutions.

#### **Amenities**

- Attractive Entrance Gate with Security cabin
- Generator Backup for Common Area Lights, Li