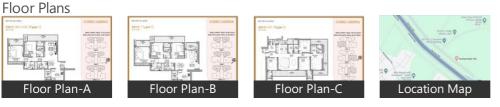

## Description

Godrej Jardinia is located in the heart of Sector 146 Noida and offers 3&4 BHK apartments ranging from 2758-3221 sqft. The project is spread over 6.17 acres of land. It consists of 5 towers with 35 floors and 700 units. The phenomenal layout here ascends the level of an elegant lifestyle with a gigantic clubhouse and pool.

# Location

- Security Guards 
  Electronic Security Intercom Facility

  - Interior Features
  - Woodwork Modular Kitchen
  - Feng Shui / Vaastu Compliant

### Landmarks