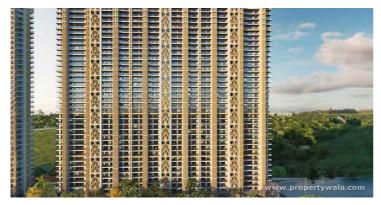

# Godrej Jardinia - Sector 146, Noida

## state of the art clubhouse with a piano theme

Godrej Jardinia is located in the heart of Sector-146, Noida and offers 3&4 BHK apartments with various facilities.

- Project ID: J593311926
- . Builder: Godrej Properties
- Location: Godrej Jardinia, Sector 146, Noida - 201301 (Uttar Pradesh)
- Completion Date: Dec, 2028
- Status: Started

## Description

Godrej Jardinia is located in the heart of Sector 146 Noida and offers 3&4 BHK apartments ranging from 2758-3221 sqft. The project is spread over 6.17 acres of land. It consists of 5 towers with 35 floors and 700 units. The phenomenal layout here ascends the level of an elegant lifestyle with a gigantic clubhouse and pool.