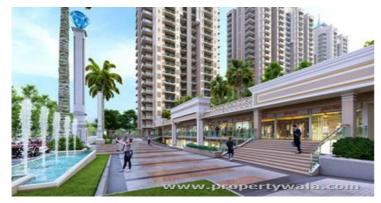

# Description

**Sublime Spring Elmas** is located in the heart of Sector-12, Noida Extension, Greater Noida offers 3&4 BHK apartments with different sizes ranging from 1355-2450 sqft. The project is spread over an area of 4.94 acres of land. There are total 8 towers with 24 floors and 715 units to offer. These beautiful and luxurious modern homes offer vast open spaces with lush green surroundings. This project has easy accessibility and connectivity, ensuring that the world around you is really closer.

#### Amenities

- Club House
- Gymnasium Fitness Center
- Swimming Pool
- Sports Facilities
- Jogging Track
- Power Backup
- Party Hall
- Green Eco-Friendly Open Space
- Kids Play Area
- Parking Spaces
- Yoga Center
- Water Supply