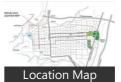

Home » Mohali Properties » Residential properties for sale in Mohali » Residential Plots / Lands for sale in Sector 109, Mohali » Property P361001294

#### Residential Plot / Land for sale in Emaar MGF Mohali Hills, Sector 109, M... 1.25 crore



Emaar Plots In Sector 109, Mohali

Emaar MGF Mohali Hills, Sector 109, Mohali - 160055 (C...

- Project/Society: Emaar MGF Mohali Hills
- Area: 300 SqYards •
- Transaction: Resale Property
- Price: 12,500,000 Rate: 41,667 per SqYard
- Possession: Immediate/Ready to move

# Advertiser Details



Scan QR code to get the contact info on your mobile View all properties by Mega Marketing

#### **Pictures**







# Floor Plans



# **Project Pictures**









\* These pictures are of the project and might not represent the property

# **Project Floor Plans**



3BR+3T Floor Plan

2BR+2T Floor Plan



★ Featured

## Description

Emaar offers plots in Sector-108 and 109 at excellent location i.e. in front of Golf Course, Bunglow and Near to Central plaza Mall. A beautiful 9 Hole Golf course, ample open green spaces and a range of state of art amenities complete the experience. Living on the edge of a golf course is truly a heavenly experience, as it not only brings out the joy of playing the game but also brings out peace and tranquility to oneself. Golf course comes in sector 109 surrounded by 350 to 700SYD villas.

Please mention that you found this ad on PropertyWala.com when you call.

## Features

Land Featu