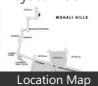

ali Properties » Residential properties for sale in Mohali » Residential Plots / Lands for sale in Sector 109, Mohali » Property P361001294

#### Residential Plot / Land for sale in Emaar MGF Mohali Hills, Sector 109, M... 1.25 crore



Emaar Plots In Sector 109, Mohali

Emaar MGF Mohali Hills, Sector 109, Mohali - 160055 (C...

- Project/Society: Emaar MGF Mohali Hills
- Area: 300 SqYards •
- Transaction: Resale Property
- Price: 12,500,000 Rate: 41,667 per SqYard
- Possession: Immediate/Ready to move

# Advertiser Details



Scan QR code to get the contact info on your mobile View all properties by Mega Marketing

#### **Pictures**







# Floor Plans



# **Project Pictures**









\* These pictures are of the project and might not represent the property

# **Project Floor Plans**



3BR+3T Floor Plan

2BR+2T Floor Plan



★ Featured

## Description

Emaar offers plots in Sector-108 and 109 at excellent location i.e. in front of Golf Course, Bunglow and Near to Central plaza Mall. A beautiful 9 Hole Golf course, ample open green spaces and a range of state of art amenities complete the experience. Living on the edge of a golf course is truly a heavenly experience, as it not only brings out the joy of playing the game but also brings out peace and tranquility to oneself. Golf course comes in sector 109 surrounded by 350 to 700SYD villas.

Please mention that you found this ad on PropertyWala.com when you call.

## Features

Land Features

- Clear Title
  Freehold Land
- Feng Shui / Vaastu Compliant
- Club / Community Center Water Connection Electric Connection

## Loc