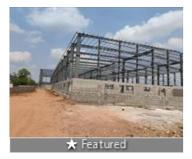

### 1.5 Lakhs(0.15million) Sq.Ft Factory Cum Warehouse For Rent In Sriperambathur Rs.30/Sq.Ft...

Close To Bangalore Highway, Sriperumbudur, Chennai (T..

Bathrooms: Ten

Monthly Rent: 4,500,000

Facing: East

# Description

1.5 lakhs (0.15million) sq. ft Factory cum warehouse for rent in Sriperambathur Rs.30/sq.ft Negotiable. General Information: Location Sriperumbudur, Chennai -602025 Rate per Sq.Ft: Rs.30/sq.ft slightly negotiable Urban development/Statutory Body: Chennai Limit - Chennai - 602025 Access/Approach road Name: Bangalore highway, Connectivity of all NH and SH Koyembedu Bus Stand (distance in kms): 41.3kms Railway station Tambaram (distance in kms): 34.7 kms Airport (distance in Kms): 35.9 kms Seaport (distance in Kms): 42.6 kms Total area of site: 5 Acres land approximately Built-up area of the existing building: 2.5 lakhs sq.ft 0.25 million sq.ft Carpet area 1.5 Laksh sq.ft 0.15 million sq.ft Possibility of expansion in future: Yes Roofing type: Galvalume sheet (XLPE 9mm insulation) Floor condition: industrial flooring / 6 ton /sq.mtr Height of WH at the centre (Ft): 42.6 feet (13 Mtrs). Height of WH (side) (Ft): 36 feet (11 Mtrs). Roofing Leakage/Holes: No leakages and holes No. of dock doors: 16 nos for loading and unloading (5 emergency exit) Road width in front of warehouse (Ft): 65 feet road inside the premises 100 feet road Outside Parking area in (Sq.Ft): approximately 2000 sq. ft Inside Parking area in (Sq.Ft): approximately 10000 sq. ft Truck turning radius: To enter any degree Open Space: Approximately 10000sq.ft Existing electrical fittings-Light/Power sockets: 3phase power Platform height (Ft): 4 feet (1.2mtrs) Electric Volt in KVA (Generator): Provision can be provided based on client requirement Drainage system: available Availability of water: Bore water Availability of transport facility: Bus, share auto all facilities available. Labour Union: No unions Remarks New Building Approved Building, Prime location – Kirby Construction Office room, Security room 30Ton Eot Crane Provision Roof Insulation done here Ample parking space Fire Hydrant with sprinkler is there (1.30 laksh ltrs. Sump) STP Available 300 feet bore available Concreate Roads 65 feet road other 3sides All approvals available MNC's Available Surrounding there.