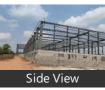

### 1.5 Lakhs(0.15million) Sq.Ft Factory Cum Warehouse For Rent In Sriperambathur Rs.30/Sq.Ft...

Close To Bangalore Highway, Sriperumbudur, Chennai (T..

Bathrooms: Ten

Monthly Rent: 4,500,000

Facing: East

# Description

1.5 lakhs (0.15million) sq. ft Factory cum warehouse for rent in Sriperambathur Rs.30/sq.ft Negotiable. General Information: Location Sriperumbudur, Chennai -602025 Rate per Sq.Ft: Rs.30/sq.ft slightly negotiable Urban development/Statutory Body: Chennai Limit - Chennai - 602025 Access/Approach road Name: Bangalore highway, Connectivity of all NH and SH Koyembedu Bus Stand (distance in kms): 41.3kms Railway station Tambaram (distance in kms): 34.7 kms Airport (distance in Kms): 35.9 kms Seaport (distance in Kms): 42.6 kms Total area of site: 5 Acres land approximately Built-up area of the existing building: 2.5 lakhs sq.ft 0.25 million sq.ft Carpet area 1.5 Laksh sq.ft 0.15 million sq.ft Possibility of expansion in future: Yes Roofing type: Galvalume sheet (XLPE 9mm insulation) Floor condition: industrial flooring / 6 ton /sq.mtr Height of WH at the centre (Ft): 42.6 feet (13 Mtrs). Height of WH (side) (Ft): 36 feet (11 Mtrs). Roofing Leakage/Holes: No leakages and holes No. of dock doors: 16 nos for loading and unloading (5 emergency exit) Road width in front of warehouse (Ft): 65 feet road inside the premises 100 feet road Outside Parking area in (Sq.Ft): approximately 2000 sq. ft Inside Parking area in (Sq.Ft): approximately 10000 sq. ft Truck turning radius: To enter any degree Open Space: Approximately 10000sq.ft Existing electrical fittings-Light/Power sockets: 3phase power Platform height (Ft): 4 feet (1.2mtrs) Electric Volt in KVA (Generator): Provision can be provided based on client requirement Drainage system: available Availability of water: Bore water Availability of transport facility: Bus, share auto all facilities available. Labour Union: No unions Remarks New Building Approved Building, Prime location – Kirby Construction Office room, Security room 30Ton Eot Crane Provision Roof Insulation done here Ample parking space Fire Hydrant with sprinkler is there (1.30 laksh ltrs. Sump) STP Available 300 feet bore available Concreate Roads 65 feet road other 3sides All approvals available MNC's Available Surrounding there.