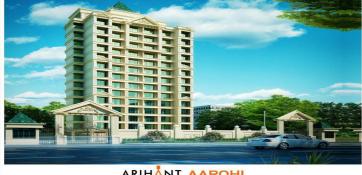

# Arihant Aarohi C - Padle Gaon, Thane

ARIHANT AAROHI Kalyan - Shil Road

## Description

**Arihant Aarohi C** lies at Padle Gaon, Thane include 1 BHK, 2 BHK, 3 BHK apartments in the size ranges in between 702.0 - 1716.0 sq.ft. At the project all residents have easy access to some of the truly desired facilities such as Lift, Gymnasium, Power Backup etc. The project is located at one of the most sought location It is a prime area, with many attractions work and recreational options just a drive away.