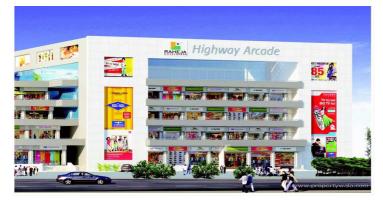

# Raheja Highway Arcade - Dharuhera, Gurgaon

### **Commercial Hub**

New Launch of Shopping cum Commercial Arcade From one of the best Builder in North India, the Raheja developer, the project situated in Dharuheda on Main NH-8 and only 20 min drive from Gurgaon City. The shops are available from 10 Lac onwards.

Highway Arcade is perfectly relatable and relevant to the needs and demands of the commoners. The upsurge in residential and Industrial Development has led to a high demand for a Local Shopping Center in the area. Surrounded by residential gated communities like Aashiana, Bestech, Konark, Omaxe, M2K, Parsvnath and upcoming Raheja lconic Tower on the highways etc. and located adjacent to the NH-8. Raheja Highway Arcade is the first organized shopping complex in the area and thus has a ready consumer base - from everyday highway commuters to daily convenience shoppers. This is planned through single - point provision of host of facilities and services which include courtyard style mixed usage development, open air convenience retail including restaurants, cafés, entertainment thrills, banquet hall, large food courts, Banks, ATMs and Financial Institutions coupled with efficient and cost effective quality office spaces.