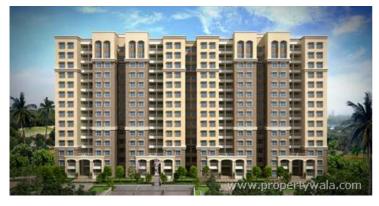

# Sobha City - Thanisandra, Bangalore

**Sobha City**: This will be developed in 55 acres of land with a developable area of over 3.50 million SFT. This integrated town ship will have Super Luxury Apartments, Villas, Shopping Mall, Office Complexes, Hotel, Multiplex, and Convention Centre with Multi Speciality Hospital , located on the Thrissur – Guruvayoor highway. This project is expected to be completed over a period of five years. A man made lake, covering 6.5 acres with a long walkway around the lake is one of the features of the project. Inspired by the architecture and lifestyles of the sunny Mediterranean, Sobha City will comprise exquisitely built row houses and luxury apartments. Every amenity that makes life richer, more relaxing and more rewarding, will be at hand... set in acres of greenery, dotted with fountains, pebbled pathways and charming water bodies. Add to that, an immaculately designed, 600 meter central spine that leads all the way up to a majestic and imposing arch. The arch itself is part of the opulent, 60,000 sq. ft. club house, the centerpiece of this Mediterranean paradise.Sobha City. 36 acres of prisine, luxurious and international-style living. Created by the only backward integrated realty company in India, so you get impeccable quality. No less.Visit Sobha City today and get ready to start living the Mediterranean way.