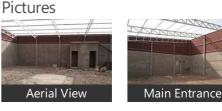

#### Warehouse For Rent In Nearby EM Bypass Nazirabad

EM Bypass Ruby Hospital More Nazirabad Main Road, N..

Area: 4300 SqFeet 
Monthly Rent: 120,000

Reserved Parking
 Visitor Parking

- Rate: 28 per SqFeet
- Age Of Construction: Under Construction
- Available: Immediate/Ready to move

### Description

Warehouse for rent near EM Bypass Ruby hospital more Anandapur nazirabad Kolkata very nice location for warehouse industrial purpose water connection electricity commercial connection available