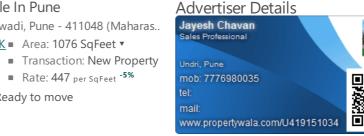

# Kondhwa, Sai Park, Yewalewadi, Pune - 411048 (Maharas.. Project/Society: SAI PARK Area: 1076 SgFeet

Residential Plot For Sale In Pune

- Facing: East Price: 481,000
- Rate: 447 per SqFeet -5%
- Possession: Immediate/Ready to move

Scan QR code to get the contact info on your mobile

Padmavati Super Market (<1km), Poonam Super Shoppee (<1km), Shri Guru Datta Provision Stores (<1k... Niranjan Super Market (<1km), Look Me Fashion (<1km), Chougule Tailors & Cloth Centre (<1... Om Provision Stores (<1km), Jagdish Super Market (<1km), Dhanlaxmi Footwear (<1km), Navneet Collection & Footwear (<1k... Bhawani Super Market (<1km), Guru Krupa Super Market (<1km), Mayur Provision (<1km), Om Sai Footwear & Hosiery & Statio... Sai Raj Super Market (<1km), Udri Mart (<2km), Tulsi Super Market (<2km), Hotel Angaraj Family Resto (<2km), Shri Sai Collection & Mobile Shopee ... Poona Fabrics (<2km), Mohanlal Prajapati (<2km), Ganesh Super Market (<2km), Collection Home (<2km), Krishna Optic (<2km), Pawan Super Market (<2km), Morya Collection (<2km), Ganesh Footwear (<2km), Shivshakti Traders (<2km), Gopal Super Market (<2km), Saicharan Footwear (<2km), Om Super Market (<2km)