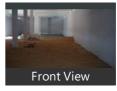

#### Available Industrial Premise Rental Basic: Palaspa Phata

Palaspa Phata, Palaspa, Navi Mumbai - 400084 (Maharas..

- Area: 15000 SqFeet ▼
- Bathrooms: One
- Floor: Basement
- Total Floors: Two
- Facing: East
- Furnished: Furnished
- Lease Period: 1 MonthsMonthly Rent: 350,000
- Rate: 23 per SqFeet
- Age Of Construction: Under Construction
- Available: Immediate/Ready to move

## Description

**Description of Property** 

Location of the Premises: Palaspa Phata

Covered Area:15,000 sq ft Expected Rent: 3,50,000/-

Height: 28 ft shoulder height, 32 feet centre height Facilities Available: 3 Phase Power, Water, Loading bay