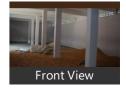

#### Available Industrial Premise Rental Basic: Palaspa Phata

Palaspa Phata, Palaspa, Navi Mumbai - 400084 (Maharas..

- Area: 15000 SqFeet ▼
- Bathrooms: One
- Floor: Basement
- Total Floors: Two
- Facing: East
- Furnished: Furnished
- Lease Period: 1 MonthsMonthly Rent: 350,000
- Rate: 23 per SqFeet
- Age Of Construction: Under Construction
- Available: Immediate/Ready to move

## Description

**Description of Property** 

Location of the Premises: Palaspa Phata

Covered Area:15,000 sq ft Expected Rent: 3,50,000/-

Height: 28 ft shoulder height, 32 feet centre height Facilities Available: 3 Phase Power, Water, Loading bay