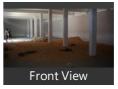

#### Available Industrial Premise Rental Basic: Palaspa Phata

Palaspa Phata, Palaspa, Navi Mumbai - 400084 (Maharas..

- Area: 15000 SqFeet ▼
- Bathrooms: One
- Floor: Basement
- Total Floors: Two
- Facing: East
- Furnished: Furnished
- Lease Period: 1 MonthsMonthly Rent: 350,000
- Rate: 23 per SqFeet
- Age Of Construction: Under Construction
- Available: Immediate/Ready to move

## Description

**Description of Property** 

Location of the Premises: Palaspa Phata

Covered Area:15,000 sq ft Expected Rent: 3,50,000/-

Height: 28 ft shoulder height, 32 feet centre height Facilities Available: 3 Phase Power, Water, Loading bay