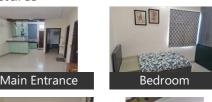

# Description

Looking for women professionals/ students for a fully furnished 2bhk apartment in a gated secured society with CCTV surveillance on twin sharing basis. Common area facilities Washing Machine, TV with OTT channels, High Speed internet, Modular kitchen with Hob and chimney, microwave oven, Island dinning. Both the rooms are spacious well-ventilated with AC, individual cots, dresser, wardrobes and side tables.

## **Pictures**