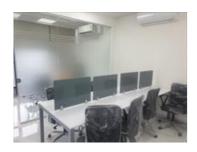

# AVAILAVLE OFFICE IN NERUL FULLY **FURNISHED**

Nerul Lp, Nerul, Navi Mumbai - 410210 (Maharashtra)

- Area: 700 SqFeet ▼
- Bathrooms: One
- Floor: Nineteenth
- Total Floors: More than 20
- Facing: East
- Furnished: Furnished
- Lease Period: 11 MonthsMonthly Rent: 35,000
- Rate: 50 per SqFeet +20%
- Age Of Construction: 4 Years
- Available: Immediate/Ready to move

# Description

- 1. Office in best it building 10 mint walkable distance from station.
- 3. Fully furnished office with 1 cabin workstation and 1 reception, pantry and ac fully furnished.
- 4.1 parking available.
- 5. Well maintained building and rent at reasonable rates.

## **Pictures**