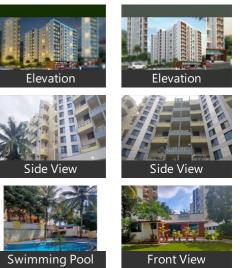

ultispecialty Hospital and Shree Hospital, emergency care is very easily available at any time. Smartkidz Play School & Day Care, Akshara International School and Marathwada Mitra Mandal Vidya Mandir High School are well known educational institutes in town & are very close to this home.

When you call, don't forget to mention that you saw this ad on PropertyWala.com.

Location

\* Location may be approximate

#### Landmarks

Nearby Localities

## Dange Chowk, Rahatani, Hinjewadi, Mahalunge, Pimple Saudagar, Tathawade

\* All distances are approximate

### Locality Reviews

Wakad is most developed area of Pune, Situated at Mumbai-Bangalore Highway, Near to Hinjewadi IT Park

Pros:

- Wakad is most developed area of Pune,
- Situated at Mumbai-Bangalore Highway,
- Near to Hinjewadi IT Park



Wakad, Pune

Report a problem with this listing

information?

Report it!

Is this property no longer available or has incorrect

| Cons:                                                                                                                      |                                                        |
|----------------------------------------------------------------------------------------------------------------------------|--------------------------------------------------------|
| <ul> <li>Far (One hour distance) from Pune Airport</li> </ul>                                                              |                                                        |
|