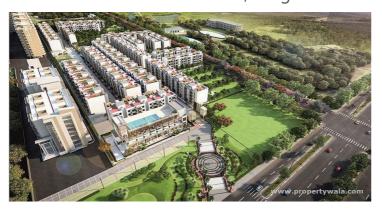

# Breez Flora Avenue 33 - Sohna, Gurgaon

# affordable plotting project

Breez Flora Avenue 33 lies at Sector-33, Dhunela, Sohna which has developed in an area of 7.89 Acres offers 140 units with all facilities.

- Project ID: J918969761
- Builder: Breez Builders and Developers Pvt Ltd
- Location: Breez Flora Avenue 33, Sector-33, Dhunela, Sohna, Gurgaon -122102 (Haryana)
- Completion Date: Nov, 2024
- Status: Started

# Description

**Breez Flora Avenue 33** lies at Sector-33, Dhunela, Sohna which has been developed in an spread area of 7.89 Acres and offers140 units in this housing project is of Stilt + 4 Floors, as per the area plan, units are in the size range between 1266.0 - 1435.0 sq.ft. The project is surrounded by international schools, universities, business parks, tech parks, premium residential and commercial projects, shopping centers, IT parks, entertainment zones, banks, ATMs, etc.