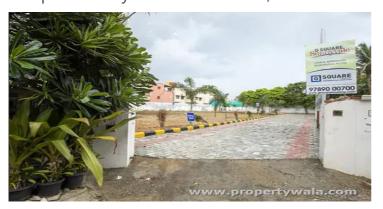

# G Square Sunnyvale - Neelankarai, Chennai

Each plot is well laid in accordance with infrastructure and amenities

G Square Sunnyvale is located in the heart of Neelankarai, Chennai South offers residential plots with various facilities.

## Description

G Square Sunnyvale is located in the heart of Neelankarai, Chennai South, and offers residential plots ranging from 2508 sqft. The project is spread over 10 grounds and has 7 units. The project is situated at a prime location, that is just within walking distance from the VGP Golden Beach. You can easily go for your morning walks by the beach and kickstart your day.

### Gallery

### **Pictures**