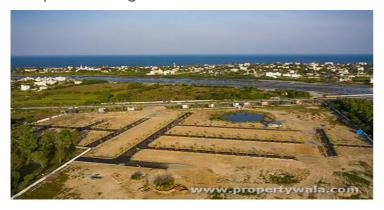

## Description

G Square Prestige is located in the heart of Kovalam, Chennai South, and offers residential plots ranging from 4943 to 6785 sqft. The project is spread over 12.75 acres of land and has 250 units. It ensures a seamless transition for your business with quality infrastructure and the necessary approvals.

## Gallery

### **Pictures**

Floor Plans