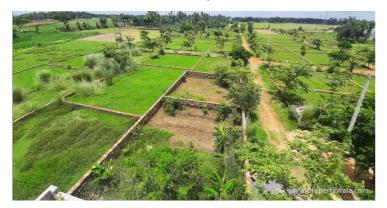

# Om Vihar - Gudia Pokhari, Bhubaneswar



## The beginning of something wonderful

Om Vihar by Om Assets Pvt. Ltd. at the very prime location of Gudia Pokhari in Bhubaneswar offers residential project that host spacious Plots in various sizes available.

- Project ID: J918951851
- Builder: Om Assets Pvt. Ltd.
- Location: Om Vihar, Gudia Pokhari, Bhubaneswar 751015 (Odisha)
- Completion Date: Aug, 2021
- Status: Started

## Description

Om Vihar by Om Assets Pvt. Ltd. at the very prime location of Gudia Pokhari in Bhubaneswar offers residential project that host spacious Plots with best features to provide comfortable living. The size of plots may ranges from 1200 to 3000 sqft.The project host various amenities and is strategically located and has all the basic utilities are available nearby.

## Amenities:

- 24x7 Security
- Gat