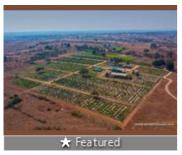

## Description

**BRC Green Touch Utopiaa** is located in Bagepalli , Bangalore offers agricultural plots with world-class amenities. The project is spread over an area of 200 acres of land and has a rich spread of plantations of Avocados, Sandalwood, Agarwood, Neem, and other corps. The plots area of each unit is 297 sq. meters and has a launching price of 7.2 Lakhs. It is rapidly developing with numerous infrastructural projects, green spaces, IT companies, hospitals, schools, malls, and airports.