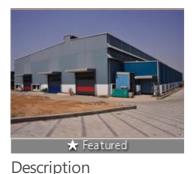

## Warehouse For Rent In Vijayawada

BBSS, Nidamanuru, Vijayawada - 521104 (Andhra Prades..

- Area: 42000 SqFeet Bathrooms: Four Total Floors: One
- Floor: Ground
- Facing: North East
- Furnished: Furnished Lease Period: 60 Months Monthly Rent: 10 - 20 lacs
- Age Of Construction: 2 Years

#### **Pictures**

Exterior

Features

About Indian logistics

Maintenance Reserved Parking Visitor Parking Servant Quarter Boring / Tube-well

Location

\* Location may be approximate