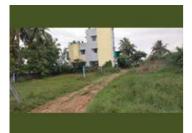

## DTCP Land For Sale

Adhanur Main Road, Guduvancheri, Chennai - 603202 (Ta.

- Area: 2400 SqFeet 
  Facing: West
- Transaction: Resale Property
- Price: 8,640,000
- Rate: 3,600 per SqFeet +30%
- Possession: Immediate/Ready to move

#### **Pictures**

Description

DTCP land For Sale @

Adhanur Near Main road

2400 sq ft

Price -3600 per sq ft

24 thar road

West facing

Sweet drinking water

Fast developed area

2km from railway station

Near by schools, bustand and temple

Fully surrounded by residential houses and appartments

When you call, don't forget to mention that you saw this ad on PropertyWala.com.