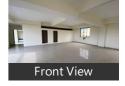

Mumbai - 400708 (Maharashtra)

- Area: 7000 SqFeet ▼
- Floor: Second
- Facing: East
- Lease Period: 1 MonthsMonthly Rent: 70,000
- Age Of Construction: Under Construction
- Available: Immediate/Ready to move

## Rate: 10 per SqFeet -70%

# Description

**Description of Property** 

Location of the Premises: At Turbhe TTC Industrial Area

Covered Area: Third Floor: 7,000 sq ft

Expected rent: 7,00,000 /-

Facilities Available: Power Connection, 24X7 MIDC Water Supply, Washrooms/WC

Goods Lift & Passenger Lift

When you contact us, please mention that you saw this ad on Property Wala

Please mention that you saw this ad on PropertyWala.com when you contact.

#### Location





Scan QR code to get the contact info on your mobile View all properties by Unique Associates

#### **Pictures**













### Landmarks

**Nearby Localities** 

Vashi Sector 19, Vashi Sector 30A, Jui Nagar, Khairne Midc, Sanpada, Pawane, Nerul, Vashi, Vashi Sector 9, Vashi Sector 28

\* All distances are approximate

Explore

More Information

Report a problem with this listing Is this property no longer available or has incorrect information? Report it!

**Similar Properties** Properties in Turbhe, Navi Mumbai Projects in Navi Mumbai

Brokers in Navi Mumbai

Disclaimer: All information is provided by advertisers and should be verified independently before entering into any transaction. You may visit the relevant RERA website of your state to verify the details of this property. PropertyWala.com is only an advertising platform to help connect buyers and sellers and is not a party to any transactions