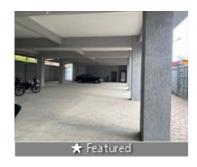

### Available Industrial Premise Rental Basic: At Turbhe TTC Industrial Area

Turbhe, Turbhe, Navi Mumbai - 400708 (Maharashtra)

- Area: 7000 SqFeet ▼
- Floor: Second
- Facing: East
- Lease Period: 1 MonthsMonthly Rent: 70,000
- Age Of Construction: Under Construction
- Available: Immediate/Ready to move

# Description

**Description of Property** 

Location of the Premises: At Turbhe TTC Industrial Area

Covered Area: Third Floor: 7,000 sq ft

Expected rent: 7,00,000 /-

Facilities Available: Power Connection, 24X7 MIDC Water Supply, Washrooms/WC