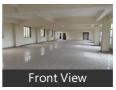

umbai - 400708 (Maharashtra)

- Area: 7000 SqFeet ▼
- Floor: Second
- Facing: East
- Lease Period: 1 MonthsMonthly Rent: 70,000
- Age Of Construction: Under Construction
- Available: Immediate/Ready to move

## Rate: 10 per SqFeet -70%

# Description

**Description of Property** 

Location of the Premises: At Turbhe TTC Industrial Area

Covered Area: Third Floor: 7,000 sq ft

Expected rent: 7,00,000 /-

Facilities Available: Power Connection, 24X7 MIDC Water Supply, Washrooms/WC

Goods Lift & Passenger Lift

When you contact us, please mention that you saw this ad on Property Wala

Please mention that you saw this ad on PropertyWala.com when you contact.

#### Location





Scan QR code to get the contact info on your mobile View all properties by Unique Associates

#### **Pictures**













### Landmarks

**Nearby Localities** 

Vashi Sector 19, Vashi Sector 30A, Jui Nagar, Khairne Midc, Sanpada, Pawane, Nerul, Vashi, Vashi Sector 9, Vashi Sector 28

\* All distances are approximate

Explore

More Information

Report a problem with this listing Is this property no longer available or has incorrect information? Report it!

**Similar Properties** Properties in Turbhe, Navi Mumbai Projects in Navi Mumbai

Brokers in Navi Mumbai

Disclaimer: All information is provided by advertisers and should be verified independently before entering into any transaction. You may visit the relevant RERA website of your state to verify the details of this property. PropertyWala.com is only an advertising platform to help connect buyers and sellers and is not a party to any transactions,