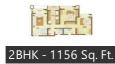

Type - 2BHK, 3BHK and 4BHK Residential Apartments

**Sizes -** 490sq ft - 2530sq ft

Price - On Request

## **Properties**

| Туре                  | Area        | Posession | Price *       |
|-----------------------|-------------|-----------|---------------|
| 1BHK Apartment / Flat | 490 SqFeet  | -         | ₹ 28.18 lakhs |
| 1BHK Apartment / Flat | 721 SqFeet  | -         | ₹ 41.1 lakhs  |
| 1BHK Apartment / Flat | 775 SqFeet  | -         | ₹ 42.62 lakhs |
| 1BHK Apartment / Flat | 789 SqFeet  | -         | ₹ 49.65 lakhs |
| 2BHK Apartment / Flat | 775 SqFeet  | -         | ₹ 42 lakhs    |
| 2BHK Apartment / Flat | 1172 SqFeet | -         | ₹ 67.39 lakhs |