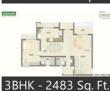

Type - 2BHK, 3BHK and 4BHK Residential Apartments

**Sizes -** 490sq ft - 2530sq ft

Price - On Request

# https://www.propertywala.com/indiabulls-greens-panvel-navi-mumbai

| 2BHK Apartment / Flat | 1220 SqFeet | - | ₹1 crore      |
|-----------------------|-------------|---|---------------|
| 2BHK Apartment / Flat | 1246 SqFeet | - | ₹ 95 lakhs    |
| 3BHK Apartment / Flat | 1690 SqFeet | - | ₹ 1.45 crore  |
| 3BHK Apartment / Flat | 1706 SqFeet | - | ₹ 1.1 crore   |
| 3BHK Apartment / Flat | 1771 SqFeet | - | ₹ 98.38 lakhs |