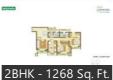

Type - 2BHK, 3BHK and 4BHK Residential Apartments

**Sizes -** 490sq ft - 2530sq ft

Price - On Request

## **Properties**

| Туре                  | Area        | Posession | Price *       |
|-----------------------|-------------|-----------|---------------|
| 1BHK Apartment / Flat | 490 SqFeet  | -         | ₹ 28.18 lakhs |
| 1BHK Apartment / Flat | 721 SqFeet  | -         | ₹ 41.1 lakhs  |
| 1BHK Apartment / Flat | 775 SqFeet  | -         | ₹ 42.62 lakhs |
| 1BHK Apartment / Flat | 789 SqFeet  | -         | ₹ 49.65 lakhs |
| 2BHK Apartment / Flat | 775 SqFeet  | -         | ₹ 42 lakhs    |
| 2BHK Apartment / Flat | 1172 SqFeet | -         | ₹ 67.39 lakhs |