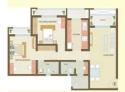

| ₹ 42 lakhs    |
| 2BHK Apartment / Flat | 1172 SqFeet | -         | ₹ 67.39 lakhs |

<sup>\*</sup> All distances are approximate

# https://www.propertywala.com/indiabulls-greens-panvel-navi-mumbai

| 2BHK Apartment / Flat | 1220 SqFeet | - | ₹1 crore      |
|-----------------------|-------------|---|---------------|
| 2BHK Apartment / Flat | 1246 SqFeet | - | ₹ 95 lakhs    |
| 3BHK Apartment / Flat | 1690 SqFeet | - | ₹ 1.45 crore  |
| 3BHK Apartment / Flat | 1706 SqFeet | - | ₹ 1.1 crore   |
| 3BHK Apartment / Flat | 1771 SqFeet | - | ₹ 98.38 lakhs |

<sup>\*</sup> Data has been collected from publicly available sources and may not be up to date.

## Properties available in 'Indiabulls Greens Panvel'

## 2 Bedroom Flat for rent in Indiabulls Greens Panvel, Panvel, ...

11,000



1200 SqFeet Apartment @ Rs.9/SqFeet

ID: P48961183 — Posted: 7 days ago by Arundhati Datar

2BHK for rent in Indiabulls Greens Panvel - open for Families, Bachelors, Spinsters (Ind...

Hi Families, Bachelors, Spinsters, 2 BHK Unfurnished available for rent in Indiabulls Greens Panvel. The apartment is on the 21st floor and has 1 covered parking, vitrified flooring. The apartment is fitted with basic electric fittings and geysers, unfurnished otherwise. The property ...

more details

## 2 Bedroom Flat for sale in Indiabulls Greens Panvel, Panvel, ...

70 lakhs



1172 SqFeet Apartment @ Rs.5973/SqFeet

ID: P65114117 — Posted: Apr 30 by <u>Hr hs</u>

2 bhk , 1172 sqft , Panvel ( Indiabulls Greens ) (Indiabulls Greens Panvel)

2 bhk , 1172 sqft , Panvel ( Indiabulls Greens ) , ready posses