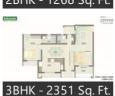

Type - 2BHK, 3BHK and 4BHK Residential Apartments

**Sizes -** 490sq ft - 2530sq ft

Price - On Request

# https://www.propertywala.com/indiabulls-greens-panvel-navi-mumbai

| 2BHK Apartment / Flat | 1220 SqFeet | - | ₹1 crore      |
|-----------------------|-------------|---|---------------|
| 2BHK Apartment / Flat | 1246 SqFeet | - | ₹ 95 lakhs    |
| 3BHK Apartment / Flat | 1690 SqFeet | - | ₹ 1.45 crore  |
| 3BHK Apartment / Flat | 1706 SqFeet | - | ₹ 1.1 crore   |
| 3BHK Apartment / Flat | 1771 SqFeet | - | ₹ 98.38 lakhs |