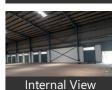

# Description

Warehouse / Godown Space for Rent At Whitefield, Soukya Road, Karalur Road, Old Madras Road, Hosakote, Whitefield, Kolar Road, Malur Road, Whitefield, Bangalore Whitefield, Soukya Road, Karalur Road, Old Madras Road, Hosakote, Whitefield, Whitefield, Bangalore - for which Rentals are Negotiable.

This Warehouse / Godown is close to Main Road, with facility for labor nearby, close to hospitals, bus stand, police station, fire brigade, access to transport with plenty of parking for trucks & 40ft containers.

Facilities toilets for labours, office with attached washroom. Vdf flooring, canopy done. Facility for crane, 4ft dock with dock leveller provision, lighting arrestor, fire hydrant with sprinkler facility if required. Turbo Ventilators, exhaust, natural lighting, back up, power, borewell water facility,

## Other features

- Hi Tech Warehouse International Standard
- Latest Modern Technology Facility
- Fire Hydrant Facility Fire Compliance
- Fire Extinguishers Provision 
  Sprinklers Facility
- Dock Leveller Provision Dock Guards Lightning Arrestor Facility 
  Roof Insulation
- Fully Covered Canopies Ramp Facility
- Natural Lighting 
  PEB Structure
- Internal & External LED Lights
- Ample Truck & Containers Parking Space