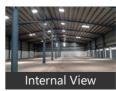

# Description

Warehouse / Godown Space for Rent At Whitefield, Soukya Road, Karalur Road, Old Madras Road, Hosakote, Whitefield, Kolar Road, Malur Road, Whitefield, Bangalore Whitefield, Soukya Road, Karalur Road, Old Madras Road, Hosakote, Whitefield, Whitefield, Bangalore - for which Rentals are Negotiable.

This Warehouse / Godown is close to Main Road, with facility for labor nearby, close to hospitals, bus stand, police station, fire brigade, access to transport with plenty of parking for trucks & 40ft containers.

Facilities toilets for labours, office with attached washroom. Vdf flooring, canopy done. Facility for crane, 4ft dock with dock leveller provision, lighting arrestor, fire hydrant with sprinkler facility if required. Turbo Ventilators, exhaust, natural lighting, back up, power, borewell water facility,

## Other features

- Hi Tech Warehouse International Standard
- Latest Modern Technology Facility
- Fire Hydrant Facility Fire Compliance
- Fire Extinguishers Provision 
  Sprinklers Facility
- Dock Leveller Provision Dock Guards Lightning Arrestor Facility 
  Roof Insulation
- Fully Covered Canopies Ramp Facility
- Natural Lighting 
  PEB Structure
- Internal & External LED Lights
- Ample Truck & Containers Parking Space