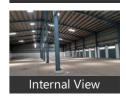

# Description

Warehouse / Godown Space for Rent At Whitefield, Soukya Road, Karalur Road, Old Madras Road, Hosakote, Whitefield, Kolar Road, Malur Road, Whitefield, Bangalore Whitefield, Soukya Road, Karalur Road, Old Madras Road, Hosakote, Whitefield, Whitefield, Bangalore - for which Rentals are Negotiable.

This Warehouse / Godown is close to Main Road, with facility for labor nearby, close to hospitals, bus stand, police station, fire brigade, access to transport with plenty of parking for trucks & 40ft containers.

Facilities toilets for labours, office with attached washroom. Vdf flooring, canopy done. Facility for crane, 4ft dock with dock leveller provision, lighting arrestor, fire hydrant with sprinkler facility if required. Turbo Ventilators, exhaust, natural lighting, back up, power, borewell water facility,

## Other features

- Hi Tech Warehouse International Standard
- Latest Modern Technology Facility
- Fire Hydrant Facility Fire Compliance
- Fire Extinguishers Provision 
  Sprinklers Facility
- Dock Leveller Provision Dock Guards Lightning Arrestor Facility 
  Roof Insulation
- Fully Covered Canopies Ramp Facility
- Natural Lighting 
  PEB Structure
- Internal & External LED Lights
- Ample Truck & Containers Parking Space