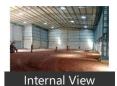

### **Pictures**

## Description

PEB warehouse

Current status: Ready to move.

Internal flooring: Trimix flooring, Floor load: 4 ton/sq.meter

External flooring: Interlocking Tiles Eve height - 28 ft. & Centre height - 34 ft. Dock nos.: 3, Dock height: 4 ft.