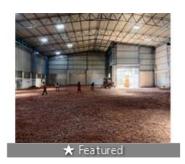

### **Pictures**

## Description

PEB warehouse

Current status: Ready to move.

Internal flooring: Trimix flooring, Floor load: 4 ton/sq.meter

External flooring: Interlocking Tiles Eve height - 28 ft. & Centre height - 34 ft. Dock nos.: 3, Dock height: 4 ft.