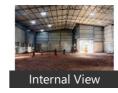

### **Pictures**

## Description

PEB warehouse

Current status: Ready to move.

Internal flooring: Trimix flooring, Floor load: 4 ton/sq.meter

External flooring: Interlocking Tiles Eve height - 28 ft. & Centre height - 34 ft. Dock nos.: 3, Dock height: 4 ft.