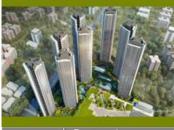

### **Project Pictures**

Oberoi Sky City is located in the heart of Borivali East , Mumbai , and offers 3 BHK apartments with sizes ranging from 1357 sqft. The project is spread over an area of 25 acres of land. It consists of 6 buildings with 61 floors and 2324 units to offer. This project is beautifully designed spacious homes with an array of world-class amenities and seamless connectivity to the Metro Station.