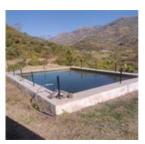

Home » Solan Properties » Residential properties for sale in Solan » Residential Plots / Lands for sale in Kumarhatti, Solan » Property P74087047

# Residential Plot / Land for sale in Kumarhatti, Solan

When you call, don't forget to mention that you saw this ad on PropertyWala.com.

## 5 crores



Location - Kumarhatti to Nahan Road 12 Km Link From Main Road Price - 5 Cr (Negotiable)

For More Info, Home Loan & Constructions

Clear Title Corner Plot Park/Green Belt Facing

Description

Features Land Features

Location

Water Connection

32 Bigha Land For Sale With Farmhouse

### 32 Bigha Land For Sale With Farmhouse In Kumarhatti To Nahan Road HP

12 Km Link From Main Road, Kumarhatti, Solan - 173229...

- Area: 6 Acres Facing: East
- Transaction: New Property Price: 50,000,000
- Rate: 83.33 lakhs per Acre
- Possession: Immediate/Ready to move

Advertiser Details



Scan QR code to get the contact info on your mobile View all properties by Himachal Properties

#### **Pictures**

















\* Location is approximate

#### Locality Reviews

Kumarhatti, Solan Kumarhatti is a pe