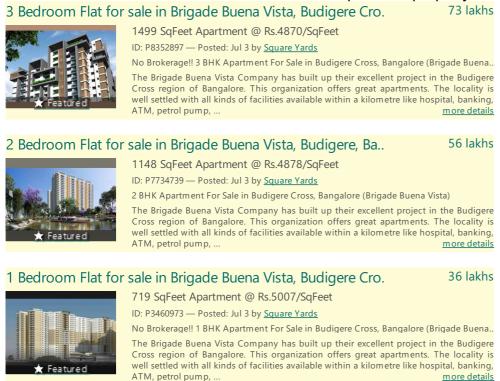

## Properties

| Туре                  | Area        | Posession      | Price *       |
|-----------------------|-------------|----------------|---------------|
| 1BHK Apartment / Flat | 719 SqFeet  | Within 3 Years | ₹ 33.72 lakhs |
| 2BHK Apartment / Flat | 670 SqFeet  | -              | -             |
| 2BHK Apartment / Flat | 1150 SqFeet | -              | ₹ 52 lakhs    |
| 3BHK Apartment / Flat | 1670 SqFeet | -              | -             |

## 1 Bedroom Flat for sale in Brigade Buena Vista, Budigere Cro.

35.88 lakhs

# ID: P40751005 — Posted: Aug 7 by <u>Prop Tiger</u>

719 SqFeet Apartment @ Rs.4990/SqFeet

1 BHK Apartment for sale in Budigere Cross, Bangalore (Brigade Buena Vista Phase 2). ... Prospective home-owners on the hunt for a gracefully designed apartment housing in a prime Bangalore locale can hope to be smitten by the uniquely planned, luxury housing offerings in Buena Vista from Brigade Group. Located in between Sivagiri Township and KR Defense Colony these flats ... <u>more details</u>

## 4 Bedroom Flat for sale in Brigade Buena Vista, Budigere Cro.

1.19 crore

### 2437 SqFeet Apartment @ Rs.4883/SqFeet ID: P5897331 — Posted: Jul 3 by <u>Square Yards</u>

No Brokerage!! 4 BHK Apartment For Sale in Budigere Cross, Bangalore (Brigade Buena..

The Brigade Buena Vista Company has built up their excellent project in the Budigere Cross region of Bangalore. This organization offers great apartments. The locality is well settled with all kinds of facilities available within a kilometre like hospital, banking, ATM, petrol pump, ... more details