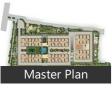

# Description

**Mahendra Aarna** offers a comfortable living in Electronic city Phase 2 Bangalore, with size may ranges from 1045 sq. Ft. to 1535 sq. Ft. with everything you would want or desire, Modern designs and stylish finishes dominates the homes here. Spread over 9.2 acres 744 units offering 2 & 3 BHK in prime Electronics City with 40 Plus amenities available here which includes clubhouses, sporting facilities and an equal number of children activity spaces. Mahendra Aarna is in troupe with many famous schools, colleges, hospitals, shopping destinations, tech parks and every Civic amenity required.

## https://www.propertywala.com/mahendra-aarna-bangalore

Floor Plans

Location

## Landmarks