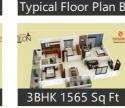

## Floor Plans

Location Map

<u>3BHK 1625 Sq Ft</u>

Location

EON

**Bird Eyes View** 

IEON

Security Features

# Properties

| Туре                        | Area        | Posession | Price *        |
|-----------------------------|-------------|-----------|----------------|
| 2BHK Apartment / Flat       | 1270 SqFeet | -         | ₹ 88 lakhs     |
| 3BHK Apartment / Flat       | 1150 SqFeet | -         | ₹ 40 - 60 lacs |
| 3BHK Apartment / Flat       | 1565 SqFeet | -         | -              |
| 3 Bedroom Independent House | 1500 SqFeet | -         | ₹ 75.53 lakhs  |