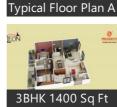

## Floor Plans

Location Map

<u>3BHK 1625 Sq Ft</u>

Location

EON

**Bird Eyes View** 

IEON

Security Features

# Properties

| Туре                        | Area        | Posession | Price *        |
|-----------------------------|-------------|-----------|----------------|
| 2BHK Apartment / Flat       | 1270 SqFeet | -         | ₹ 88 lakhs     |
| 3BHK Apartment / Flat       | 1150 SqFeet | -         | ₹ 40 - 60 lacs |
| 3BHK Apartment / Flat       | 1565 SqFeet | -         | -              |
| 3 Bedroom Independent House | 1500 SqFeet | -         | ₹ 75.53 lakhs  |