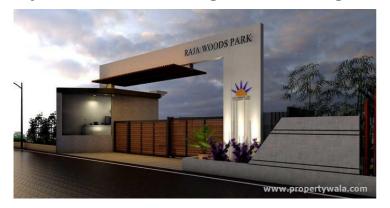

# Raja Woods Parkk - JP Nagar Phase 9, Bangalo..

### Luxury in the midst of nature

Raja Woods Parkk Raja Housing Ltd. at JP Nagar Phase 9 in Bangalore offers residential project that host 4 bhk villa project in various sizes.

- Project ID: J596411895
- Builder: Raja Housing Ltd.
- Location: Raja Woods Parkk, JP Nagar Phase 9, Bangalore (Karnataka)
- Completion Date: Nov, 2020
- Status: Started

# Description

Raja Woods Parkk lies at Off Bannerghatta Road, JP Nagar Phase 9, South Bangalore. The project offers spacious 4 bhk villas in the size ranges in between 2848 to 3863 sqft. They offer an extravagant lifestyle quite unlike any other. The home designs are blended with an elegant touch of nature; promise to take the living experience to another level. Location of Raja Woods Parkk is a major plus for buyers looking to invest in property in Bangalore.