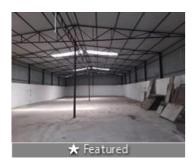

### Warehouse For Rent In Nazirabad Anandapur Ruby Hospital Em Bypass

Em Bypass Ruby Hospital Anandapur Nazirabad, E M By...

- Area: 4600 SqFeet Monthly Rent: 115,000
- Rate: 25 per SqFeet
- Age Of Construction: 1 Years

### **Pictures**

warehouse

warehouse

### Description

Warehouse for rent in nazirabad anandapur ruby hospital mor em bypass kasba commercial property water disposal 4 fassing Elactirc boring water 40 feet road open parking

Please mention that you saw this ad on PropertyWala.com when you call.