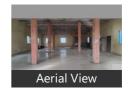

y Ready To Move In, It is a Furnished Property i.e. Main Gala 4800 sq. ft (12 ft height) with flooring + Loft 4800 Sq.ft. RCC first floor (23 ft. hight) tiles flooring + 3000sq.ft. open covered total 12600 usable. Schedule a Viewing Today and experience the perfect blend of Luxury, comfort and Convenience. Offering a range of Choices to Suit Different Buisness Goals. Expected Rent 2,00,000/-. Negotiable.

When you call, don't forget to mention that you found this ad on PropertyWala.com.

# **Features**

General

■ Power Back-up

Exterior

Visitor Parking

#### Security

■ Security Guards ■ Electronic Security

#### Maintenance

■ Maintenance Staff

# **Advertiser Details**



Scan QR code to get the contact info on your mobile View all properties by Vastu Enterprise

# **Pictures**













# Location

## Landmarks

**Petrol Station** 

Hindustan Petroleum (<0.5km), Reliance (<4km), Indian Oil (<5km), IBP (<6km)

ATM/Bank/Exchange

Bank of Baroda (<0.5km), HDFC Bank (<1km), Canara Bank-Kaman (<1km), Bassein Catholic Co-operative Bank (... Catholic Syrian Bank-Kaman (<2km), Bank of Maharashtra-Naigaon E (<5k.. Axis Bank ATM (<5km), Axis Bank (<5km), Union Bank of India ATM (<6km), Bank of India-Juchandra (<7km)

Hospitals & Clinics

Z P Hospital-ER (<1km), Z P Hospital (<1km), Dr Purushottam Mhatre Clinic (<1km.. Susrusha Clinic (<1km), Dr Santosh Avchar (<2km), Dr Deshmukh Dispensary (<2km), Sai Krupa Clinic (<4km), Manobal Foundation-Drug & Alcoho.. Aashirwad Clinic (<5km), Prathamik Aarogya Kendra (<5km), Sadguru Clinic (<5km), Wagheshwari Clinic (<6km), Dr Shekhar Bh