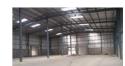

# Industrial Shed Available On Long Lease

Gallops Industrial, Changodar, Ahmedabad - 382213 (Gu..

- Area: 25000 SqFeet Bathrooms: Four
- Floor: Ground Total Floors: One
- Furnished: Unfurnished Facing: West
- Lease Period: 60 Months Monthly Rent: 425,000
- Rate: 17 per SqFeet -5%
- Age Of Construction: 2 Years
- Available: Immediate/Ready to move

# Description

Industrial Shed Available On LOng Lease Gallops Industrial Estate Changodar Property is suitable for both warehousing or industry This is the newly constructed peb structure, 30 ft Hight with sunlight, Aires Open space for parking, ready possession, 15 km from Ahmedabad city, non-Polluted & green location, personal bore-Well, All basic infrastructures also here