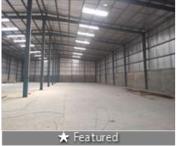

# Industrial Shed Available On Long Lease

Gallops Industrial, Changodar, Ahmedabad - 382213 (Gu..

- Area: 25000 SqFeet Bathrooms: Four
- Floor: Ground Total Floors: One
- Furnished: Unfurnished Facing: West
- Lease Period: 60 Months Monthly Rent: 425,000
- Rate: 17 per SqFeet -5%
- Age Of Construction: 2 Years
- Available: Immediate/Ready to move

# Description

Industrial Shed Available On LOng Lease Gallops Industrial Estate Changodar Property is suitable for both warehousing or industry This is the newly constructed peb structure, 30 ft Hight with sunlight, Aires Open space for parking, ready possession, 15 km from Ahmedabad city, non-Polluted & green location, personal bore-Well, All basic infrastructures also here