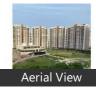

Home » Bangalore Properties » Residential properties for sale in Bangalore » Apartments / Flats for sale in HSR Layout, Bangalore » Property P994676492

# 2 Bedroom Apartment / Flat for sale in HSR Layout, Bangalore

1.14 crore



# Kudlu Close To Hsr Layout, Apartment For Sale.

- Bedrooms: Two
- Bathrooms: Two
  - Total Floors: Twelve
    - Facing: East
  - Price: 11,385,000
- Rate: 8,758 per SqFeet
- Age Of Construction: Under Construction
- Possession: Within 3 Years





Scan QR code to get the contact info on your mobile

#### **Pictures**















### Description

Kudlu close to hsr layout

2bhk price is starts from 1.09 lakh onwards.

25+ amenities are available.

Well connected to outer ring road, electronic city and whitefield etc.

Bbmp& rera approved project.

Its under construction project, so hurry up

Loan are available hdfc & sbi bank.

When you call, don't forget to mention that you saw this ad on PropertyWala.com.

#### Features

General

Power Back-up Lifts

#### Lot

■ Balcony ■ Basement ■ Corner Location Park Facing

### Exterior

Visitor Parking

#### Maintenance

- Maintenance Staff 
   Water Supply / Storage
- Boring / Tube-well 
  Rain Water Harvesting

## Location

#### Security

- Interior
- Modular Kitchen
   Feng Shui / Vaastu Compliant

- Swimming Pool Park Fitness Centre / GYM

\* Location may b