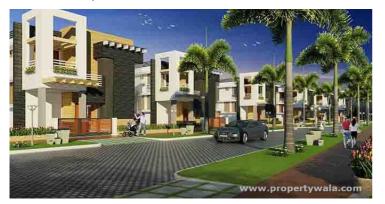

# The Hemisphere - Pari Chowk, Greater Noida

# Description

The Hemisphere is big project which is spread on 100 acres of land and offers luxurious villas. The villas come in 3, 4 and 5 BHK options with plot sizes starting from 100 square yards to the biggest being 275 square yards.It consists with Golf Villas & Golf Suites. The project is fully packed with bouquet of attractive amenities which make this luxurious project a home that is nothing less than a resort. It offers these luxurious villas in affordable price along with various floor plans and payments plans. It is located in Greater Noida near pari chowk.