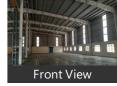

### Warehouse / Godown For Rent In Chennai Puzhal, Red Hills, Chennai - 600041 (Tamil Nadu)

- Area: 30000 SqFeet Floor: Ground
  - Facing: North
- Bathrooms: Three Total Floors: One Furnished: Unfurnished
- Lease Period: 36 Months Monthly Rent: 660,000
- Rate: 22 per SqFeet
- Age Of Construction: 8 Years
- Available: Immediate/Ready to move

# Description

Warehouse / Godown for Rent in Chennai

Don't forget to mention that you saw this ad on PropertyWala.com, when you call.