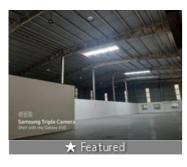

### Warehouse / Godown For Rent In Chennai Puzhal, Red Hills, Chennai - 600041 (Tamil Nadu)

- Area: 30000 SqFeet Floor: Ground
  - Facing: North
- Bathrooms: Three Total Floors: One Furnished: Unfurnished
- Lease Period: 36 Months Monthly Rent: 660,000
- Rate: 22 per SqFeet
- Age Of Construction: 8 Years
- Available: Immediate/Ready to move

# Description

Warehouse / Godown for Rent in Chennai

Don't forget to mention that you saw this ad on PropertyWala.com, when you call.