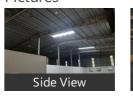

### Warehouse / Godown For Rent In Chennai Puzhal, Red Hills, Chennai - 600041 (Tamil Nadu)

- Area: 30000 SqFeet Floor: Ground
  - Facing: North
- Bathrooms: Three Total Floors: One Furnished: Unfurnished
- Lease Period: 36 Months Monthly Rent: 660,000
- Rate: 22 per SqFeet
- Age Of Construction: 8 Years
- Available: Immediate/Ready to move

# Description

Warehouse / Godown for Rent in Chennai

Don't forget to mention that you saw this ad on PropertyWala.com, when you call.