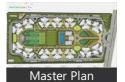

# Description

**Pride World City** is located in Dhanori, Pune offers 3 BHK apartments with different sizes ranging from 88 sq meters. The project is spread over an area of 12 acres of land. The project has 14 buildings with G+19 floors and 1000 units to offer which are near premium educational institutes, health care centers, IT & business parks & recreational zones.

# **Project Pictures**

\* These pictures are of the project and might not represent the property