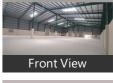

# Description

16,000 sqft metal sheet, centre ceiling height 34ft, side ceiling height 28 feet , 6 docks & ramp, on 40 feet road , road frontage 60 feet , 5 hp power , rest room , water, security, loading & unloading units with parking facility available in warehouse at velappanchavadi, ready for immediate occupation. Rent and advance are negotiable. The warehouse is surrounded by poonamallee. Kattupakkam, vanagaram, maduravoyal , thiruverkadu and etc .... Call us for more warehouse spaces in all areas in and around chennai

### **Pictures**