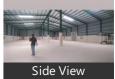

# Description

16,000 sqft metal sheet, centre ceiling height 34ft, side ceiling height 28 feet , 6 docks & ramp, on 40 feet road , road frontage 60 feet , 5 hp power , rest room , water, security, loading & unloading units with parking facility available in warehouse at velappanchavadi, ready for immediate occupation. Rent and advance are negotiable. The warehouse is surrounded by poonamallee. Kattupakkam, vanagaram, maduravoyal , thiruverkadu and etc .... Call us for more warehouse spaces in all areas in and around chennai

### **Pictures**