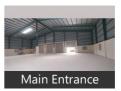

# Description

16,000 sqft metal sheet, centre ceiling height 34ft, side ceiling height 28 feet , 6 docks & ramp, on 40 feet road , road frontage 60 feet , 5 hp power , rest room , water, security, loading & unloading units with parking facility available in warehouse at velappanchavadi, ready for immediate occupation. Rent and advance are negotiable. The warehouse is surrounded by poonamallee. Kattupakkam, vanagaram, maduravoyal , thiruverkadu and etc .... Call us for more warehouse spaces in all areas in and around chennai

### **Pictures**