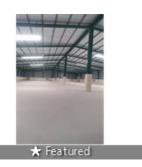

# Description

16,000 sqft metal sheet, centre ceiling height 34ft, side ceiling height 28 feet , 6 docks & ramp, on 40 feet road , road frontage 60 feet , 5 hp power , rest room , water, security, loading & unloading units with parking facility available in warehouse at velappanchavadi, ready for immediate occupation. Rent and advance are negotiable. The warehouse is surrounded by poonamallee. Kattupakkam, vanagaram, maduravoyal , thiruverkadu and etc .... Call us for more warehouse spaces in all areas in and around chennai

### **Pictures**