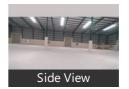

# Description

16,000 sqft metal sheet, centre ceiling height 34ft, side ceiling height 28 feet , 6 docks & ramp, on 40 feet road , road frontage 60 feet , 5 hp power , rest room , water, security, loading & unloading units with parking facility available in warehouse at velappanchavadi, ready for immediate occupation. Rent and advance are negotiable. The warehouse is surrounded by poonamallee. Kattupakkam, vanagaram, maduravoyal , thiruverkadu and etc .... Call us for more warehouse spaces in all areas in and around chennai

### **Pictures**