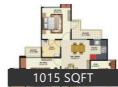

## Floor Plans

# **Properties**

| Туре                  | Area        | Posession | Price *       |
|-----------------------|-------------|-----------|---------------|
| 2BHK Apartment / Flat | 875 SqFeet  | -         | ₹ 45 lakhs    |
| 2BHK Apartment / Flat | 915 SqFeet  | -         | ₹ 39 lakhs    |
| 2BHK Apartment / Flat | 1015 SqFeet | -         | ₹ 50.8 lakhs  |
| 2BHK Apartment / Flat | 1090 SqFeet | -         | ₹ 52.5 lakhs  |
| 3BHK Apartment / Flat | 1015 SqFeet | -         | ₹ 55 lakhs    |
| 3BHK Apartment / Flat | 1090 SqFeet | -         | ₹ 45 lakhs    |
| 3BHK Apartment / Flat | 1315 SqFeet | -         | ₹ 63 lakhs    |
| 3BHK Apartment / Flat | 1315 SqFeet | -         | -             |
| 3BHK Apartment / Flat | 1325 SqFeet | -         | ₹ 62.28 lakhs |
| 3BHK Apartment / Flat | 1415 SqFeet | -         | ₹ 67.9 lakhs  |