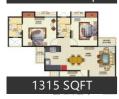

## Floor Plans

# **Properties**

| Туре                  | Area        | Posession | Price *       |
|-----------------------|-------------|-----------|---------------|
| 2BHK Apartment / Flat | 875 SqFeet  | -         | ₹ 45 lakhs    |
| 2BHK Apartment / Flat | 915 SqFeet  | -         | ₹ 39 lakhs    |
| 2BHK Apartment / Flat | 1015 SqFeet | -         | ₹ 50.8 lakhs  |
| 2BHK Apartment / Flat | 1090 SqFeet | -         | ₹ 52.5 lakhs  |
| 3BHK Apartment / Flat | 1015 SqFeet | -         | ₹ 55 lakhs    |
| 3BHK Apartment / Flat | 1090 SqFeet | -         | ₹ 45 lakhs    |
| 3BHK Apartment / Flat | 1315 SqFeet | -         | ₹ 63 lakhs    |
| 3BHK Apartment / Flat | 1315 SqFeet | -         | -             |
| 3BHK Apartment / Flat | 1325 SqFeet | -         | ₹ 62.28 lakhs |
| 3BHK Apartment / Flat | 1415 SqFeet | -         | ₹ 67.9 lakhs  |