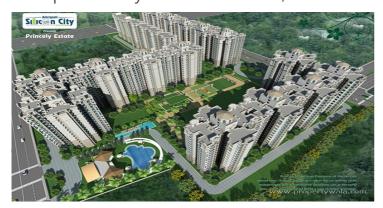

# Amrapali Princely Estate - Sector 76, Noida

Highest standard of living in all respects.

Project offers the exclusivity of an independent gated community. Resident can at the same time enjoy the benefits of being a part of larger township.

# Description

**Amrapali Princely Estate** is an Extension of Silicon City, spread over 12 acres, the project offers the exclusivity of an independent gated community. Resident can at the same time enjoy the benefits of being a part of larger township. It is located at sector 76, Noida. Amrapali Princely Estate offers 2,3 and 4 bedroom apartments varying in sizes from 950 sq. ft. to 2350 sq. ft.lt offers the best and the highest standard of living in all respects.