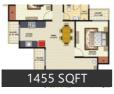

# https://www.propertywala.com/amrapali-princely-estate-noida

| 3BHK Apartment / Flat | 1420 SqFeet | - | ₹ 66.74 lakhs |
|-----------------------|-------------|---|---------------|
| 3BHK Apartment / Flat | 1455 SqFeet | - | -             |
| 3BHK Apartment / Flat | 1575 SqFeet | - | ₹ 70 lakhs    |

# 3 Bedroom Flat for sale in Amrapali Princely Estate, Sector 7...

80 lakhs

1455 SqFeet Apartment @ Rs.5498/SqFeet

ID: P65134511 — Posted: Jun 28 by Shovan Kar

4 years Old construction at the heart of Noida City and 200m walking distance from M... 4 Years Old construction in the prime location of Noida and well connected w=to roads