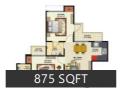

## Floor Plans

# **Properties**

| Туре                  | Area        | Posession | Price *       |
|-----------------------|-------------|-----------|---------------|
| 2BHK Apartment / Flat | 875 SqFeet  | -         | ₹ 45 lakhs    |
| 2BHK Apartment / Flat | 915 SqFeet  | -         | ₹ 39 lakhs    |
| 2BHK Apartment / Flat | 1015 SqFeet | -         | ₹ 50.8 lakhs  |
| 2BHK Apartment / Flat | 1090 SqFeet | -         | ₹ 52.5 lakhs  |
| 3BHK Apartment / Flat | 1015 SqFeet | -         | ₹ 55 lakhs    |
| 3BHK Apartment / Flat | 1090 SqFeet | -         | ₹ 45 lakhs    |
| 3BHK Apartment / Flat | 1315 SqFeet | -         | ₹ 63 lakhs    |
| 3BHK Apartment / Flat | 1315 SqFeet | -         | -             |
| 3BHK Apartment / Flat | 1325 SqFeet | -         | ₹ 62.28 lakhs |
| 3BHK Apartment / Flat | 1415 SqFeet | -         | ₹ 67.9 lakhs  |