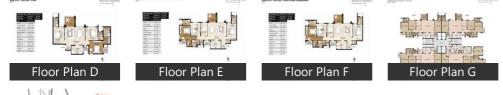

## Description

**The Mahindra Windchime Phase 2** lies at Bannerghatta Road, Arekere, Bangalore is a perfectly shaped project where one can find the homes with 3 BHK, 3.5 BHK and 4 BHK which are crafted by the expert architects associated with the project. The size of apartments may ranges from 1776 to 3012 sqft. The homes designed here with space and modern amenities like Gym, Lift, Play Area etc.