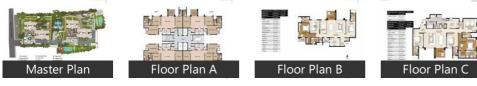

## Description

**The Mahindra Windchime Phase 2** lies at Bannerghatta Road, Arekere, Bangalore is a perfectly shaped project where one can find the homes with 3 BHK, 3.5 BHK and 4 BHK which are crafted by the expert architects associated with the project. The size of apartments may ranges from 1776 to 3012 sqft. The homes designed here with space and modern amenities like Gym, Lift, Play Area etc.