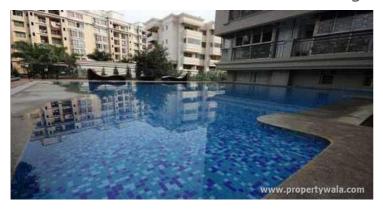

# Description

**Motwani Fairmont Towers** lies at Banasawadi, Bangalore comes with 2, 3 and 4 BHK apartments consists of 70 units. Average home size range between 1700 and 4100 sq. ft. at this project and it spreads over an area of 1.6 acres. The project hosts an array of surprises like covered Car parking, beautiful landscaped garden, swimming pool etc. The project is well connected to the Manyata Tech Park which is home to several reputed IT companies. There are several reputed schools and hospitals present in the area.

#### **Amenities:**

- Swimming pool
- Children Play Area
- Gym
- Power backup
- Cycling and jogging track
- Landscaped Garden
- 24\*7 security

From the glorious last 37 years, the **Motwani Group** is spreading the ultimate happiness to the customers in the form of lavish housing projects. It provides a combination of the best standard and quality lifestyle with all the modern day amenities. By now, the group has successfully completed the projects on a huge area of around 25,00,000 sq. ft. and all the projects comprise of an impeccable touch of class and unique designing. It is based in Mumbai and has delivered projects in the localities like Vasai, Andheri and Virar.

### Recreation

- Swimming Pool Park Fitness Centre / GYM
- Club / Community Center