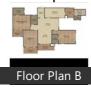

in Water Harvesting

■ Security Guards ■ Intercom Facility

■ Maintenance Staff ■ Water Supply / Storage

#### **Features**

#### Luxury Features

■ Power Back-up ■ Lifts ■ High Speed Internet

#### Lot Features

■ Balcony ■ Corner Location ■ Park Facing

### Recreation

- Swimming Pool Park Fitness Centre / GYM
- Club / Community Center

## Other features

- Carpet Area: 176.52 sq.m. Builtup Area: 185.81 sq.m.
- Super Builtup Area: 204.39 sq.m
- Floor: 8th of 14 Floors North-East Facing
- Balconies: 3 Immediate posession
- 5-10 Year Old Property
- Society: Motwani Fairmont Towers
- Additional Rooms: Servant Room
   Vitrified Flooring
- Furnishing: Furnished Gated Community

# Gallery

### **Pictures**



# Floor Plans

# https://www.propertywala.com/motwani-fairmont-towers-bangalore







### Location

### Landmarks

#### Hotel

The Leela Palace Bengaluru (<8km), The Grand Magrath (<9km), Fortune Select JP Cosmos (<8km), Lemon Tree Premier-Ulsoor Lake (<6... The Park Bangalore (<7km), Ramanashree Brunton Road (<8km), Hyatt Centric MG Road Bangalore (<... Taj MG Road Bengaluru (<7km), The Lalit Ashok (<10km), Hotel Nandhana Vista (<1km), Church Street Social (<9km), Oxford Inn Business Hotel (<9km), Roseline Suites (<2km), Citrus Hotels (<9km), Shangri-la Hotel Bengaluru (<9km), The Ritz-Carlton Bangalore (<10km), The Pride Hotel-Richmond Road (<1... Ginger-Domlur Inner Ring Road (<10... JW Marriott Hotel (<10km), Fortune Park J P Celestial (<12km), The Chevron Hotel (<9km), Nandhana Hometel (<8km), Taj West End (<10km), One Atria Cafe (<10km), Keys Select Hotel Whitefield